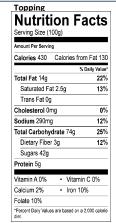

## **Baked Nutritional Information:**

| Cake Mix Nutrition Facts Serving Size (100g)             | S    |
|----------------------------------------------------------|------|
| Amount Per Serving                                       |      |
| Calories 370 Calories from Fat                           | 1    |
| % Daily Val                                              | ue   |
| Total Fat 2g 3                                           | 3%   |
| Saturated Fat 0g 0                                       | 0%   |
| Trans Fat 0g                                             |      |
| Cholesterol Omg 0                                        | 0%   |
| Sodium 640mg 27                                          | 7%   |
| Total Carbohydrate 83g 28                                | 3%   |
| Dietary Fiber 4g 16                                      | 5%   |
| Sugars 46g                                               | _    |
| Protein 7g                                               |      |
| Vitamin A 0% • Vitamin C 2%                              |      |
| Calcium 15%  • Iron 10%                                  | -    |
| Folate 10%                                               | -    |
| *Percent Daily Values are based on a 2,000 calc<br>diet. | orie |