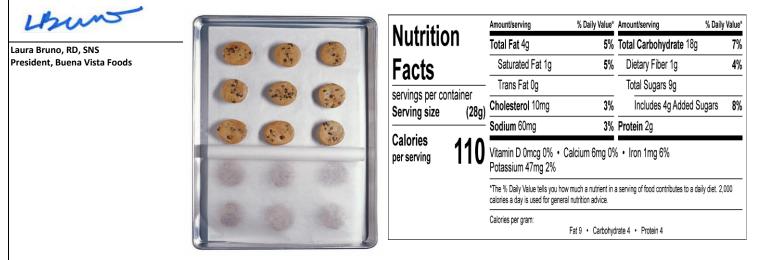

I certify the above is true and correct.

Unsweetened Applesauce, Canola Oil, Eggs, Butter, Natural Vanilla Flavor, Salt, Baking Soda.
Baked Nutritional Information:

\* Our famous Linda's Cookies are packed using our PATENTED "No Mess"™ Cookie Dough packing system