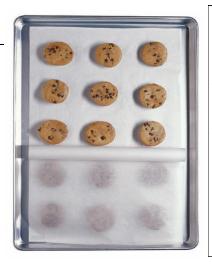

\* Our famous Linda's Cookies are packed using our PATENTED "No Mess"™ Cookie Dough packing system