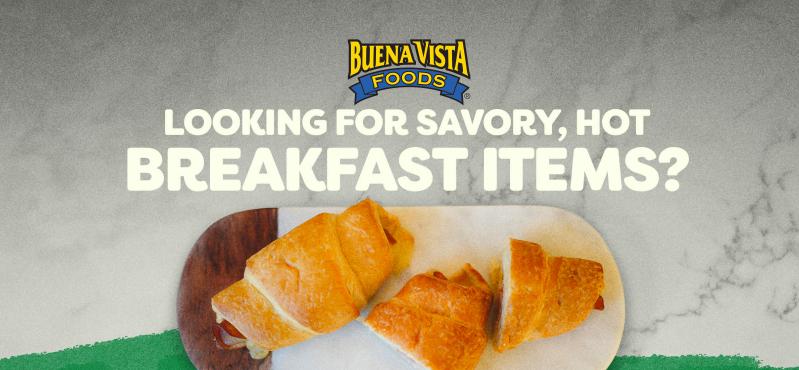

**MEET OUR NEW WARM, FLAKY CROISSANT** 

FILLED WITH HICKORY-SMOKED HAM AND MELTED SWISS CHEESE

# **Serving Suggestion:**

- Warm before serving to draw your students in for Breakfast.
- Warm and serve in paper sleeve for BIC, just like a coffee shop.
- Meets 1.5 Grain Ounce Equivalent and 1 M/MA
- All Natural Ingredients
- Peanut and tree-nut free facility
- Available in Ovenable IW and Bulk
- Commodity processed using 100021

| Product Description                                 | Item Code | Pack/Size |
|-----------------------------------------------------|-----------|-----------|
| WG Breakfast Croissant w/Ham and Swiss Cheese, BULK | 32540     | 60/3.6 oz |
| WG Breakfast Croissant w/Ham and Swiss Cheese, IW   | 32541     | 60/3.6 oz |